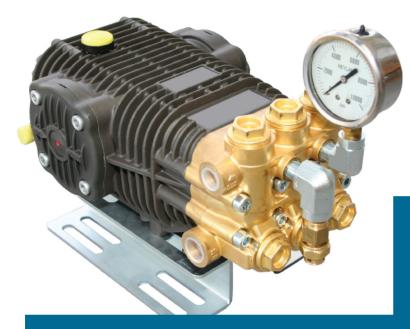

## MODEL: SC56384 5.6 GPM @ 3,800 PSI

- Stainless Steel Valve Caps with Viton Seals
- Solid Hi-Temp Ceramic Pistons
- Solid Bronze 'Cool-Run' Connecting Rods
- Premium High-Torque Bearings

Nothing to Change! Easy! Direct Replacement! ZIP THEIRS OFF - ZIP OURS ON!

## Includes:

- 6,000 PSI Guage
- Safety Pressure Relief
- Easy Start Valve
- Oil Drain Valve
- Premium Pump Rails

Reg \$599.00 Save \$150.00 \$449.00

**Allison HI-TECH 501** - Our #1 selling gun for over 15 years