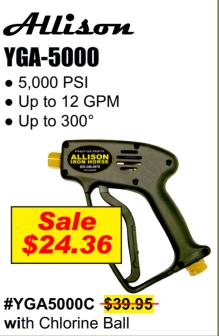

Permissible Ratings● Up to 4,500 PSI ● 9.0 GPM

#1209 with Chlorine Ball <mark>-\$36.95</mark>

You can buy a **Soft-Wash Machine** for \$5,000-\$10,000 or you can buy this gun for less than \$40.00 and use it with your machine and have the **SAME THING!** 