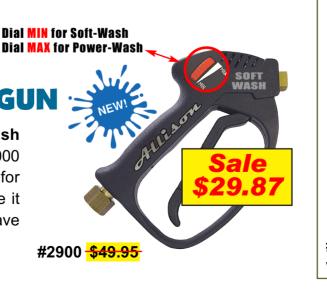

Permissible Ratings● Up to 4,500 PSI ● 9.0 GPM

#1209 with Chlorine Ball <mark>-\$36.95</mark>

You can buy a **Soft-Wash Machine** for \$5,000-\$10,000 or you can buy this gun for less than \$40.00 and use it with your machine and have the **SAME THING!** 